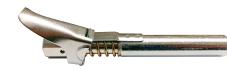

## **Specification**

Works with all grease gun types

• The G-Coupler fits easily on the grease nipple

Four hardened spring steel jaws

## Special notes

• Suitable for all hydraulic grease nipples according to DIN specifications

• For use on commercial vehicles, construction machinery and tractors

• No need to hold the coupler when operating the grease gun and no grease leak

• Easily release the coupler by pressing the trigger

**Packaging** 

Packaging: Pressol-branded packaging

Packing unit: 1,0