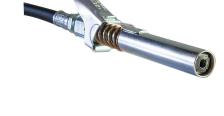

## **Specification**

Works with all grease gun types

• The G-Coupler fits easily on the grease nipple

Four hardened spring steel jaws

## Special notes

• Suitable for all hydraulic grease nipples according to DIN specifications

• For use on commercial vehicles, construction machinery and tractors

• No need to hold the coupler when operating the grease gun and no grease leak

• Easily release the coupler by pressing the trigger

**Packaging** 

Packaging: Pressol-branded packaging

Packing unit: 1,0